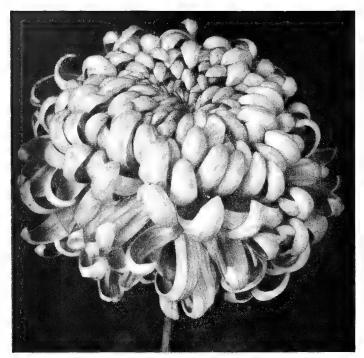

#### Foursome Collection for '58

These 4 new beautiful Mums shown on this page for only \$5.00.

3 of each .....\$12.00

MT. WHITNEY (No. 841). A true exhibition flower of tremendous size. This rare mum was obtained from an amateur breeder at Japan. Pure white. Matures November 1. Price: \$1.00 each, 3 for \$2.75.

TAIHO BIZAN (No. 852). Recognized by exhibitors in Japan as being the largest flowering variety in existence, its debut in this country undoubtedly will be welcome by every show exhibitor. The record in Japan being 33 C.M. in diameter. Color is a pleasing shade of rosy purple on the inside and lighter reverse. October 25. Price: \$2.50 each.